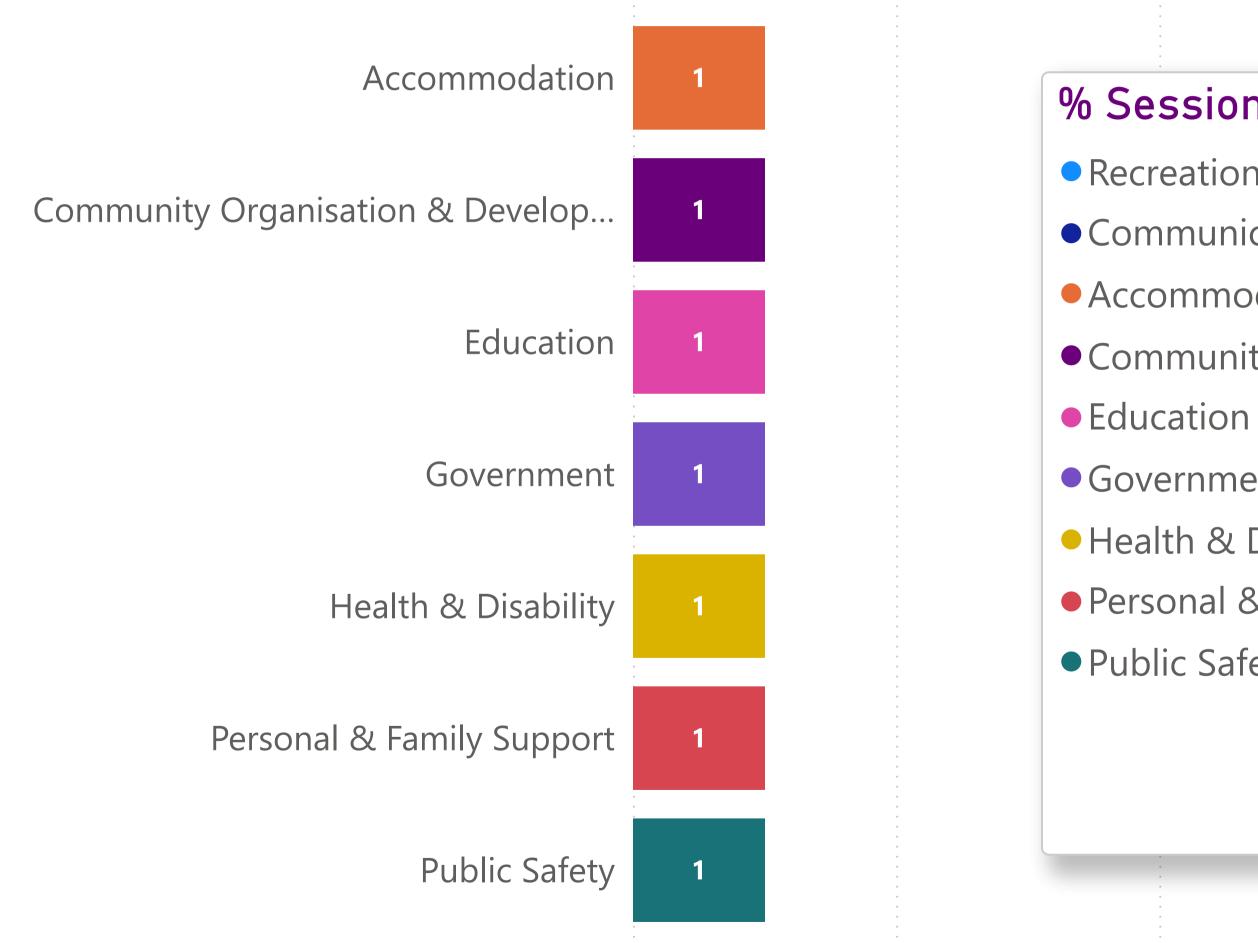

## % Sessions by Primary Category

- Recreation
- Communication & I...
- Accommodation
- Community Organi...
- Government
- Health & Disability
- Personal & Family ...
- Public Safety

| 4 6 8 10 12         |                                         |   |                                       |    |    |
|---------------------|-----------------------------------------|---|---------------------------------------|----|----|
|                     | •                                       |   | •                                     |    |    |
|                     | * · · · · · · · · · · · · · · · · · · · |   |                                       |    |    |
| 4 6 8 10 12         |                                         |   |                                       |    | •  |
| 4 6 8 10 12         | •                                       |   | •                                     | *  | *  |
| 4 6 8 10 12         | •                                       |   | · · · · · · · · · · · · · · · · · · · |    |    |
| 4 6 8 10 12         | •                                       | 0 | •                                     | *  | •  |
| 4 6 8 10 12         | 0                                       | • | •                                     | 0  | •  |
| 4 6 8 10 12         | 0                                       | • | •                                     | 0  | •  |
| 4 6 8 10 12         | •                                       | 0 | •                                     | 0  | •  |
| 4 6 8 10 12         | •                                       | 0 | 0                                     | 0  | 0  |
| 1 1 1   4 6 8 10 12 | •                                       | 0 | •                                     |    | 0  |
| 4 6 8 10 12         | •                                       | 0 | 0                                     |    | •  |
| 4 6 8 10 12         | •                                       | 0 | •                                     |    | •  |
|                     | 4                                       | 6 | 8                                     | 10 | 12 |