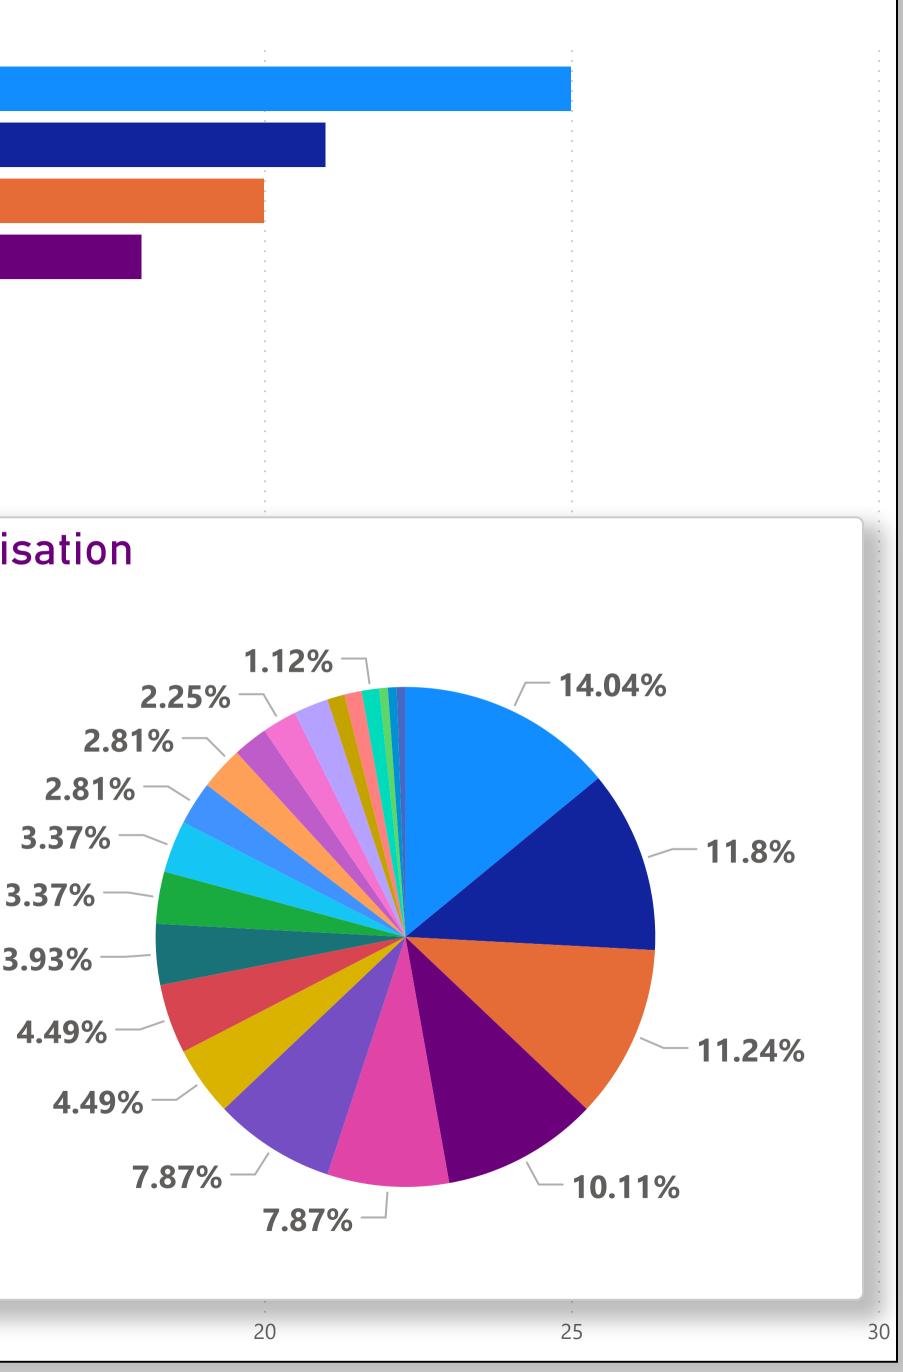

## % Sessions by Organisation

- Orroroo Football ...
- Orroroo Communi...
- Orroroo Netball Cl...
- Orroroo Bowling C...
- Orroroo District H...
- Police Station Or...
- Orroroo and Distri...
- Orroroo Swimmin...
- Orroroo School C...
- Orroroo Area Sch...
- Orroroo Golf Club