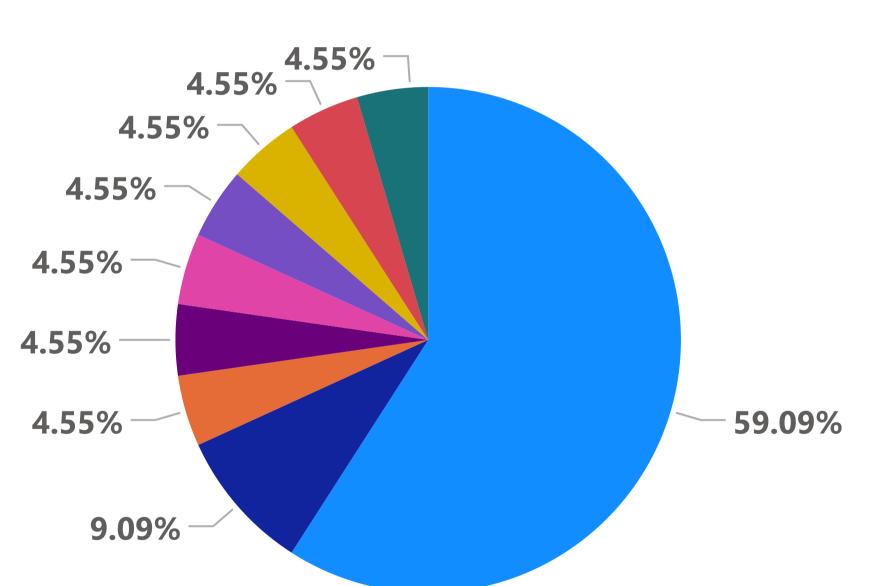

## % Sessions by Primary Category

- Recreation
- Communication & I...
- Accommodation
- Community Organi...
- Government
- Health & Disability
- Personal & Family ...
- Public Safety

| 4 6 8 10 12         |                                         |   |                                       |    |    |
|---------------------|-----------------------------------------|---|---------------------------------------|----|----|
|                     | •                                       |   | •                                     |    |    |
|                     | * · · · · · · · · · · · · · · · · · · · |   |                                       |    |    |
| 4 6 8 10 12         |                                         |   |                                       |    | •  |
| 4 6 8 10 12         | •                                       |   | •                                     | *  | *  |
| 4 6 8 10 12         | •                                       |   | · · · · · · · · · · · · · · · · · · · |    |    |
| 4 6 8 10 12         | •                                       | 0 | •                                     | *  | •  |
| 4 6 8 10 12         | 0                                       | • | •                                     | 0  | •  |
| 4 6 8 10 12         | 0                                       | • | •                                     | 0  | •  |
| 4 6 8 10 12         | •                                       | 0 | •                                     | 0  | •  |
| 4 6 8 10 12         | •                                       | 0 | 0                                     | 0  | 0  |
| 1 1 1   4 6 8 10 12 | •                                       | 0 | •                                     |    | 0  |
| 4 6 8 10 12         | •                                       | 0 | 0                                     |    | •  |
| 4 6 8 10 12         | •                                       | 0 | •                                     |    | •  |
|                     | 4                                       | 6 | 8                                     | 10 | 12 |